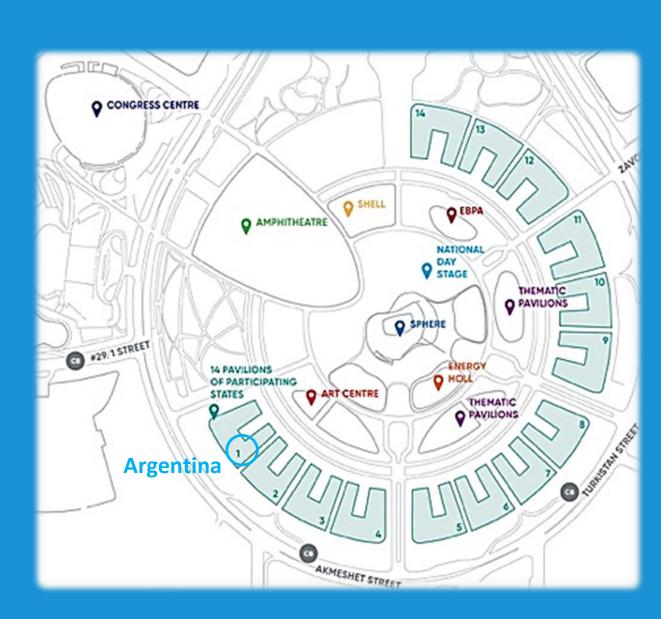

### **EXPO-2017 ARGENTINA LOCATION & NEIGHBOR COUNTRIES**

### **EXPO-2017 ARGENTINA PAVILION**

### **LOCATION**

**International Pavilions** 

Sector C4.4

**SURFACE** 

Low level: 682 m2

First floor: 262 m2