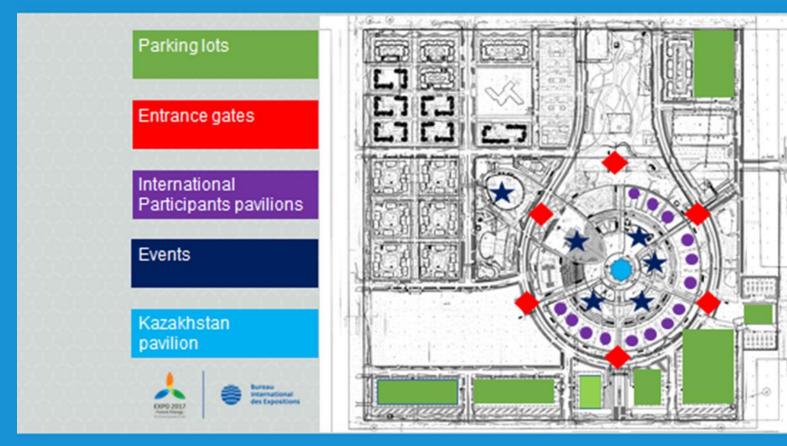

### **EXPO-2017 SECTORAL STRUCTURE**

#### Территория Выставки (25 га)

#### Сектор 1

- Sphere, Kazakhstan Pavilion
- · National Day Stage
- Energy Hall
- Amphitheatre
- Commercial Pavilions

#### Сектор 2

- International Pavilions
- · Best Practices area
- Theme pavilions

#### Сектор 3

- International Pavilions
- Corporate pavilions
- Art centre
- · Theme pavilion
- Commercial pavilion

#### Прилегающая территория (149 га)

#### Сектор 4

- EXPO village
- Congress-centre
- Congress hotel
- BIE
- Drop-off area
- PSA for VIP

#### Сектор 5

- National buses terminal
- Parking
- Energy research centre
- Organiser's office
- IA dept. office
- North entrance
- Staff entrance

#### Сектор 6

- Parking lots
- «Mega Silkway» Mall
- Spectator entrances:

South, East and West