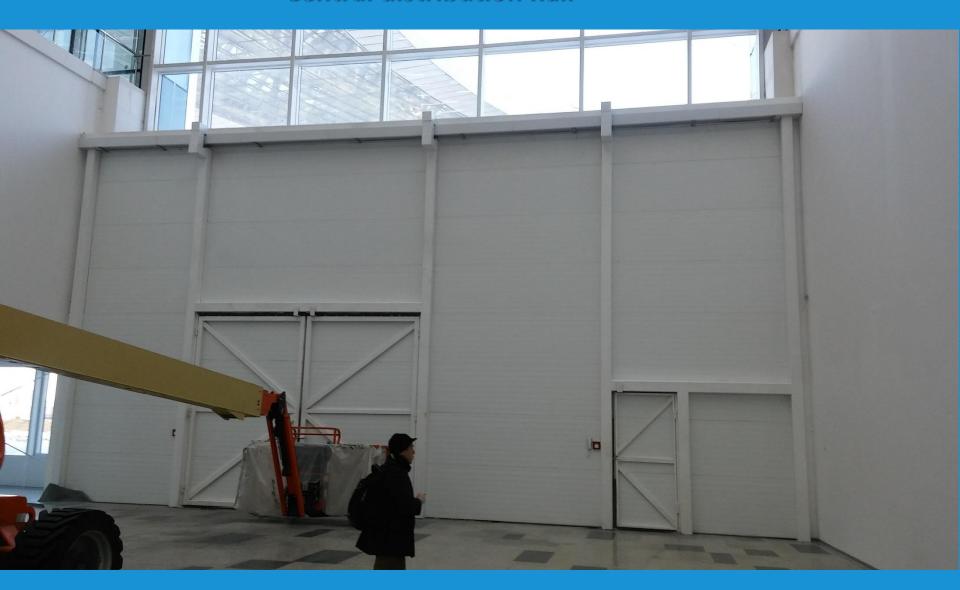

## EXPO-2017 PHOTOS ARGENTINA PAVILION Low level: 682 m2 Main access door

## EXPO-2017 PHOTOS ARGENTINA PAVILION Low level: 682 m2 - Main access door