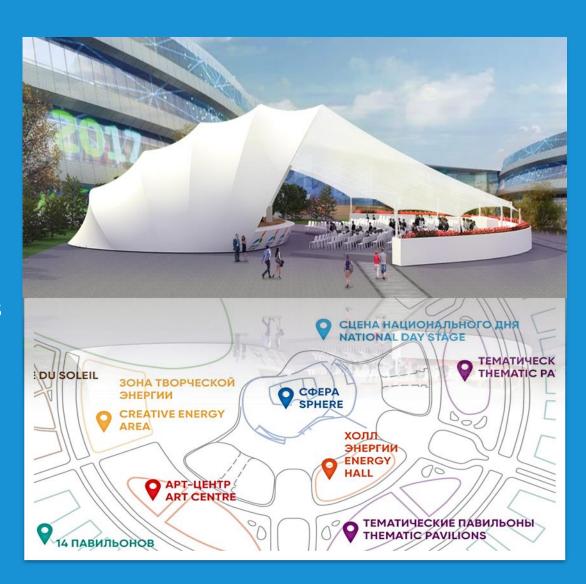

### **EXPO-2017 MAIN VENUES**

Congress Centre
4 conference halls 700 sq.m. each

Amphitheatre
Open air audience
6000-7000 guests, no seats

National Day Stage Outdoor venue/ 320 seats Territory of the Exhibition Open air events

Energy Hall
An entertainment indoor venue,
located on EXPO site/ 1005 seats