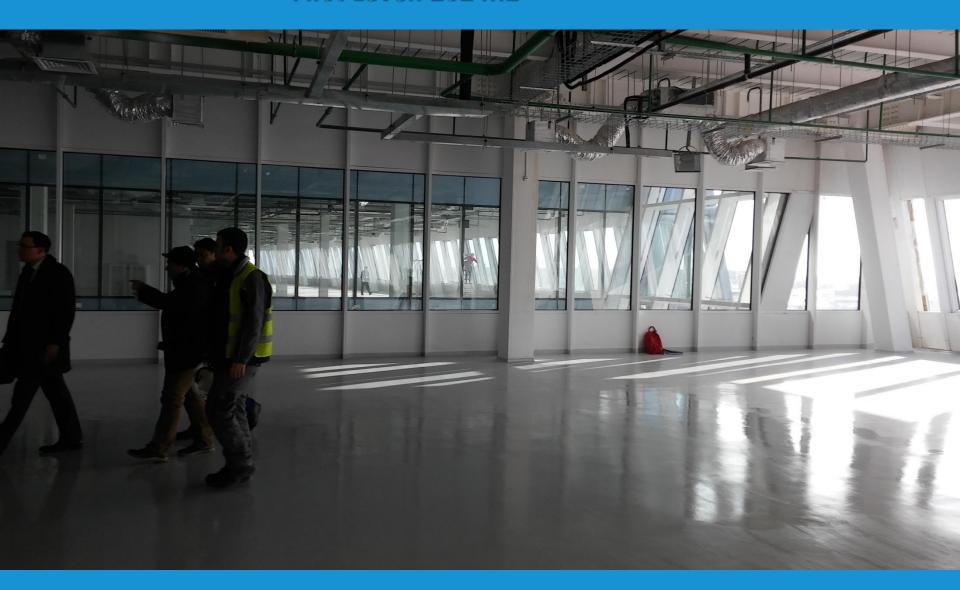

### **EXPO-2017 PHOTOS ARGENTINA PAVILION**

First Level: 262m2 - Internal facade of the first floor from the central hall