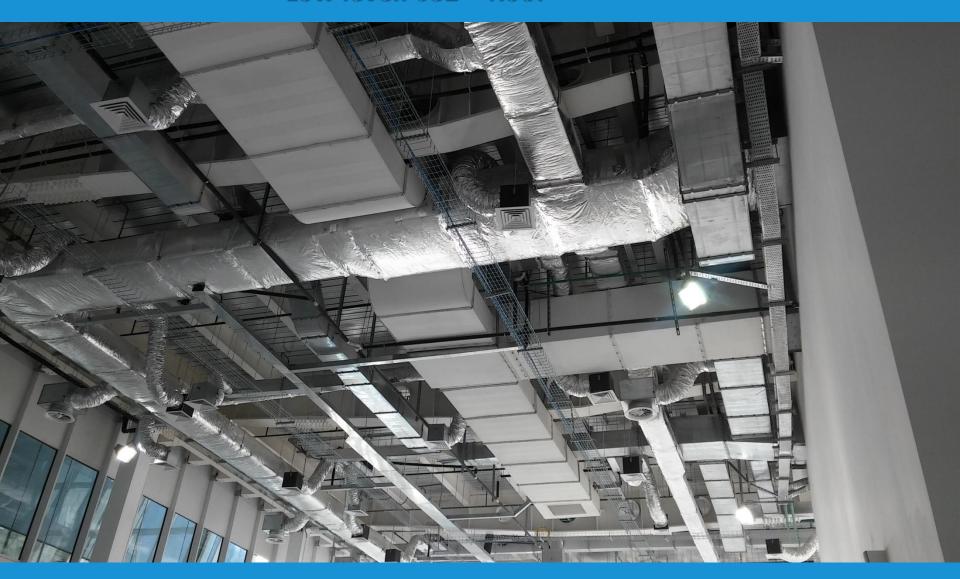

017 PHOTOS ARGENTINA PAVILION Exterior facade of the entrance to the central distribution hall**



## **EXPO-2017 PHOTOS ARGENTINA PAVILION Central distribution hall**



## EXPO-2017 PHOTOS ARGENTINA PAVILION Low level:682 m2 - Central distribution hall Internal-Facade to intervene



## EXPO-2017 PHOTOS ARGENTINA PAVILION Low level: 682 m2 Main access door



## EXPO-2017 PHOTOS ARGENTINA PAVILION Low level: 682 m2 - Main access door



# EXPO-2017 PHOTOS ARGENTINA PAVILION Low level: 682 m2



## EXPO-2017 PHOTOS ARGENTINA PAVILION Low level: 682 m<sup>2</sup> - Exit doors



## EXPO-2017 PHOTOS ARGENTINA PAVILION Low level: 682 m2 - Water intake



# EXPO-2017 PHOTOS ARGENTINA PAVILION Low level: 682 m2 - Heating system



## EXPO-2017 PHOTOS ARGENTINA PAVILION Low level: 682 - Roof



## EXPO-2017 PHOTOS ARGENTINA PAVILION First Level: 262 m2



# EXPO-2017 PHOTOS ARGENTINA PAVILION First Level: 262 m2



### **EXPO-2017 PHOTOS ARGENTINA PAVILION**

First Level: 262m2 - Internal facade of the first floor from the central hall