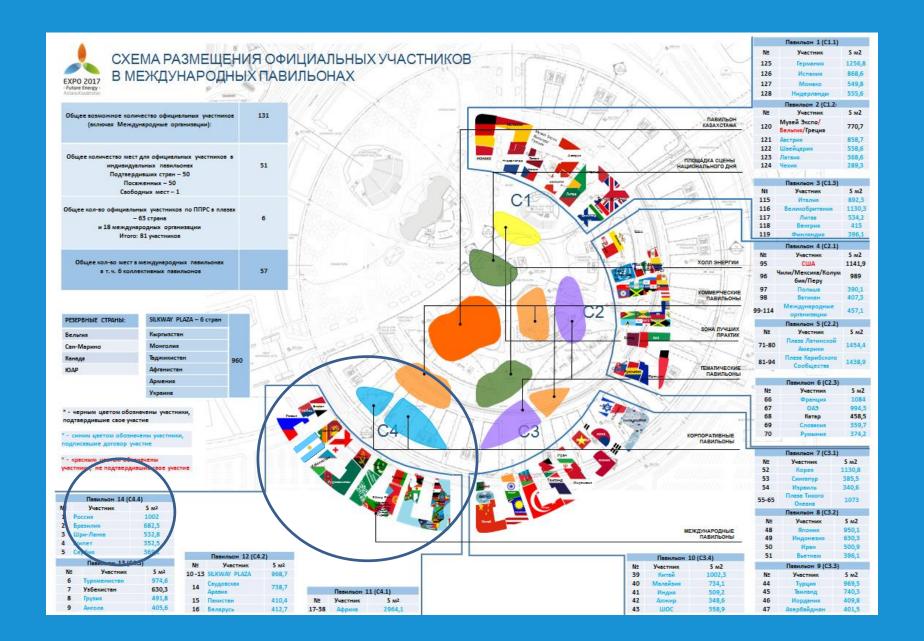

### **LOCATION**

**International Pavilions** 

Sector C4.4

**SURFACE** 

Low level: 682 m2

First floor: 262 m2