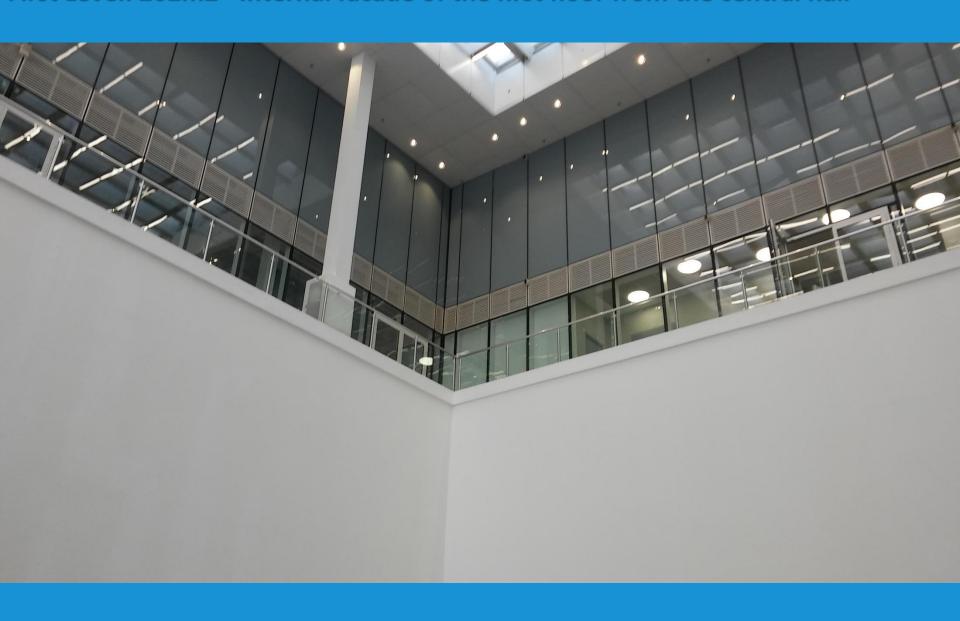

### **EXPO-2017 PHOTOS ARGENTINA PAVILION**

First Level: 262m2 - Internal facade of the first floor from the central hall