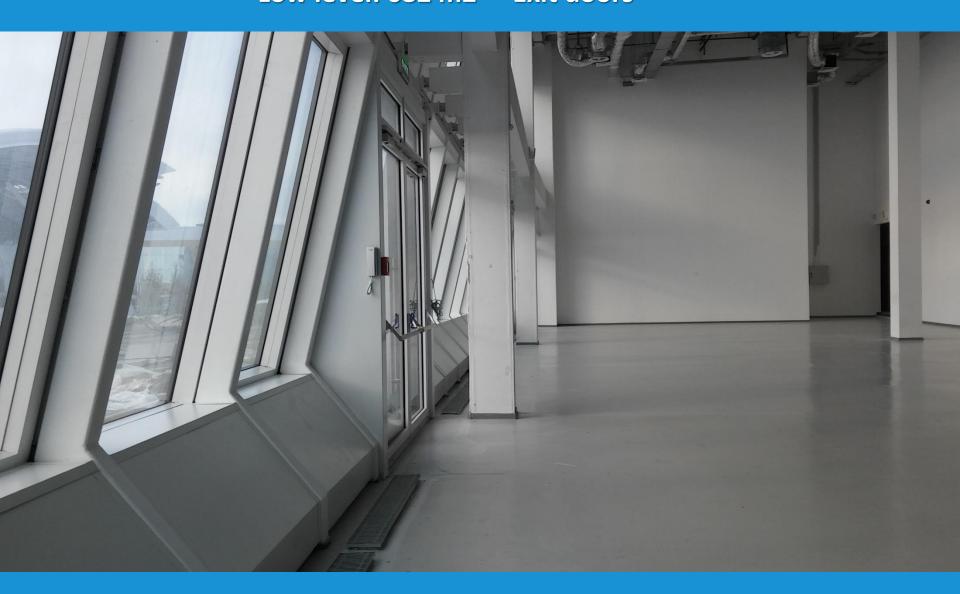

## EXPO-2017 PHOTOS ARGENTINA PAVILION Low level: 682 m<sup>2</sup> - Exit doors