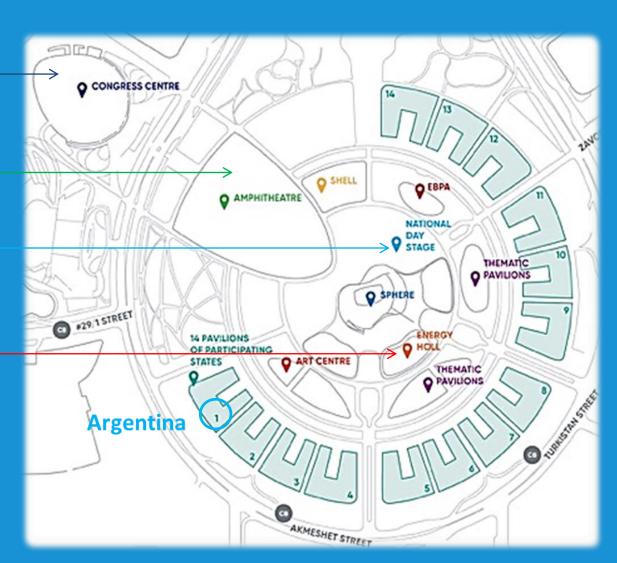

### **EXPO-2017 ARGENTINA LOCATION & NEIGHBOR COUNTRIES**

### **EXPO-2017 ARGENTINA PAVILION**

### **LOCATION**

**International Pavilions** 

Sector C4.4

**SURFACE** 

Low level: 682 m2

First floor: 262 m2