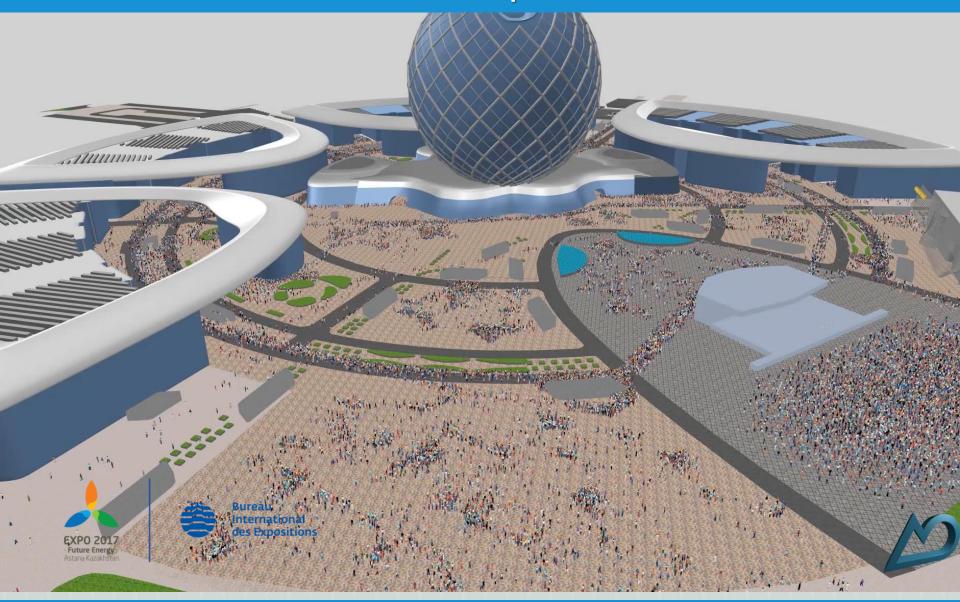

# EXPO-2017 ASTANA 2017 KAZAKHSTAN From 10 June to 10 September





### **EXPO-2017 SITE INTEGRATION**







### **EXPO-2017 SECTORAL STRUCTURE**

#### Территория Выставки (25 га)

#### Сектор 1

- Sphere, Kazakhstan Pavilion
- · National Day Stage
- Energy Hall
- Amphitheatre
- Commercial Pavilions

#### Сектор 2

- International Pavilions
- · Best Practices area
- Theme pavilions

#### Сектор 3

- International Pavilions
- Corporate pavilions
- Art centre
- · Theme pavilion
- Commercial pavilion



#### Прилегающая территория (149 га)

#### Сектор 4

- EXPO village
- Congress-centre
- Congress hotel
- BIE
- Drop-off area
- PSA for VIP

#### Сектор 5

- National buses terminal
- Parking
- Energy research centre
- Organiser's office
- IA dept. office
- North entrance
- Staff entrance

#### Сектор 6

- Parking lots
- «Mega Silkway» Mall
- Spectator ent