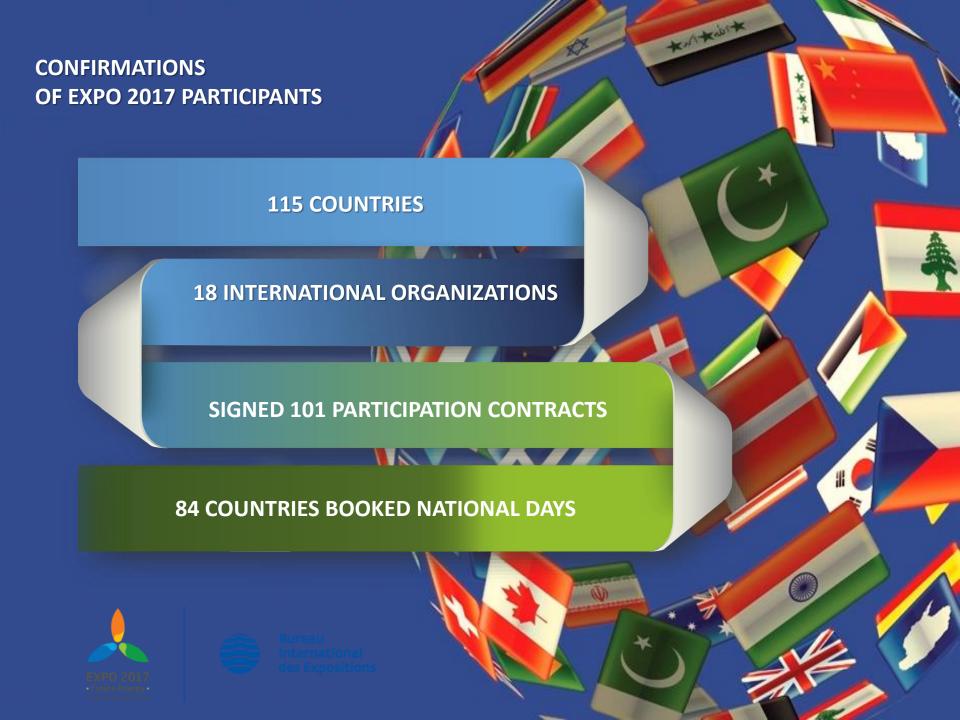

# EXPO-2017 ASTANA 2017 KAZAKHSTAN From 10 June to 10 September





### **EXPO-2017 SITE INTEGRATION**







### **EXPO-2017 SECTORAL STRUCTURE**

#### Территория Выставки (25 га)

#### Сектор 1

- Sphere, Kazakhstan Pavilion
- · National Day Stage
- Energy Hall
- Amphitheatre
- Commercial Pavilions

#### Сектор 2

- International Pavilions
- · Best Practices area
- Theme pavilions

#### Сектор 3

- International Pavilions
- Corporate pavilions
- Art centre
- · Theme pavilion
- Commercial pavilion



#### Прилегающая территория (149 га)

#### Сектор 4

- EXPO village
- Congress-centre
- Congress hotel
- BIE
- Drop-off area
- PSA for VIP

#### Сектор 5

- National buses terminal
- Parking
- Energy research centre
- Organiser's office
- IA dept. office
- North entrance
- Staff entrance

#### Сектор 6

- Parking lots
- «Mega Silkway» Mall
- Spectator entra