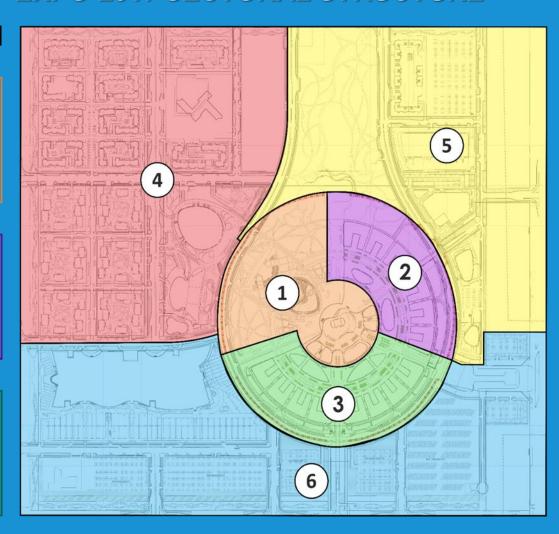

### **EXPO-2017 SECTORAL STRUCTURE**

#### Территория Выставки (25 га)

#### Сектор 1

- Sphere, Kazakhstan Pavilion
- · National Day Stage
- Energy Hall
- Amphitheatre
- Commercial Pavilions

#### Сектор 2

- International Pavilions
- · Best Practices area
- Theme pavilions

#### Сектор 3

- International Pavilions
- Corporate pavilions
- Art centre
- · Theme pavilion
- Commercial pavilion

#### Прилегающая территория (149 га)

#### Сектор 4

- EXPO village
- Congress-centre
- Congress hotel
- BIE
- Drop-off area
- PSA for VIP

#### Сектор 5

- National buses terminal
- Parking
- Energy research centre
- Organiser's office
- IA dept. office
- North entrance
- Staff entrance

#### Сектор 6

- Parking lots
- «Mega Silkway» Mall
- Spectator entrances:

South, East and West