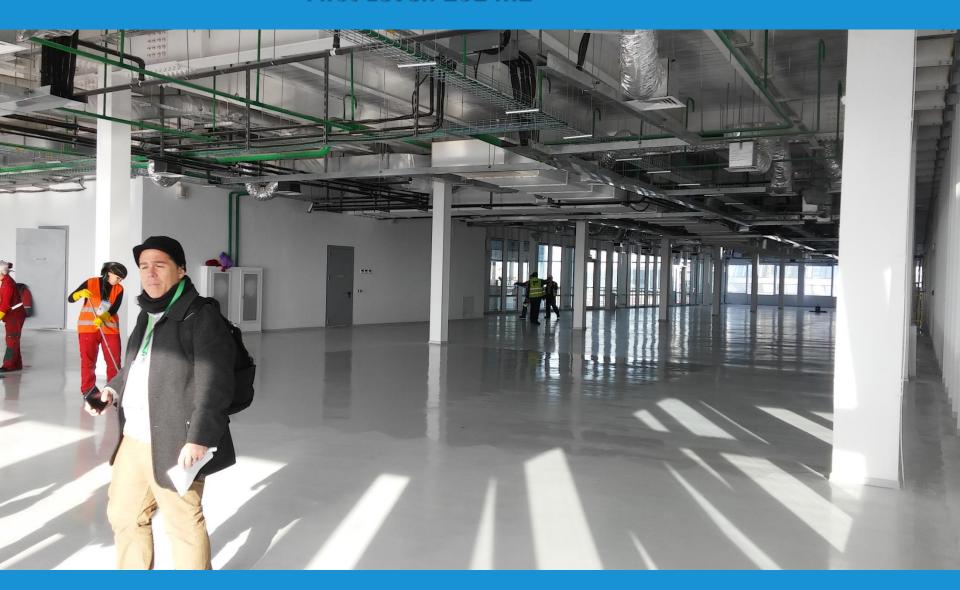

## EXPO-2017 PHOTOS ARGENTINA PAVILION First Level: 262 m2

# EXPO-2017 PHOTOS ARGENTINA PAVILION First Level: 262 m2